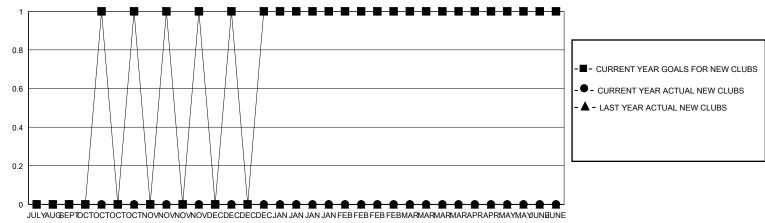

| 0             | JULY/AUG/SEPT         | 0                      | 19                      | 22                                                 |  |  |
| OCT/NOV/DEC   | 1             | 0           | 0             | OCT/NOV/DEC           | 3                      | 72                      | 104                                                |  |  |
| JAN/FEB/MAR   | 1             | 0           | 0             | JAN/FEB/MAR           | 13                     | 44                      | 76                                                 |  |  |
| APR/MAY/JUNE  | 0             | 0           | 0             | APR/MAY/JUNE          | 0                      | 2                       | 18                                                 |  |  |

## GOALS AND ACTUAL NEW CLUBS CUMULATIVE



## GOALS AND ACTUAL MEMBERS CUMULATIVE



- MEMBER GROWTH ACTUAL

- LAST YEAR MEMBERSHIP ACTUAL

| JULYAUGSEI | PIOCTOCIO | CIOCINO | VONVONVC | NOVDECL | DECDECDE | CJAN JAN | JAN JAN FE | EBFEBFEB | FEBMARM. | AHMAHMAH | APRAPF | WAMYAM | UNHUNE |
|------------|-----------|---------|----------|---------|----------|----------|------------|----------|----------|----------|--------|--------|--------|
|            |           |         |          |         |          |          |            |          |          |          |        |        |        |

| DROPPED CLUBS: 0        |         | 13 CLUBS OF 33 ADDED 1 OR MORE<br>NEW MEMBERS | GENDER DISTRIBUTION  MALE 538 (73.30%) |              |     |
|-------------------------|---------|-----------------------------------------------|--------