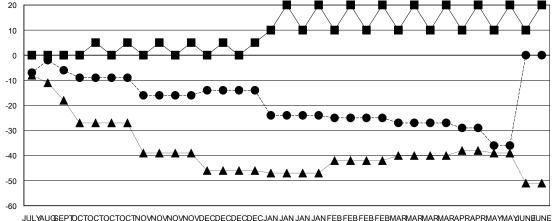

## GOALS AND ACTUAL MEMBERS CUMULATIVE

- MEMBER GROWTH ACTUAL

- LAST YEAR MEMBERSHIP ACTUAL

| JULYAUGSEI | PIOCTOCIO | CIOCINO | VONVONVC | NOVDECL | DECDECDE | CJAN JAN | JAN JAN FE | EBFEBFEB | FEBMARM. | AHMAHMAH | APRAPF | WAMYAM | UNHUNE |
|------------|-----------|---------|----------|---------|----------|----------|------------|----------|----------|----------|--------|--------|--------|
|            |           |         |          |         |          |          |            |          |          |          |        |        |        |